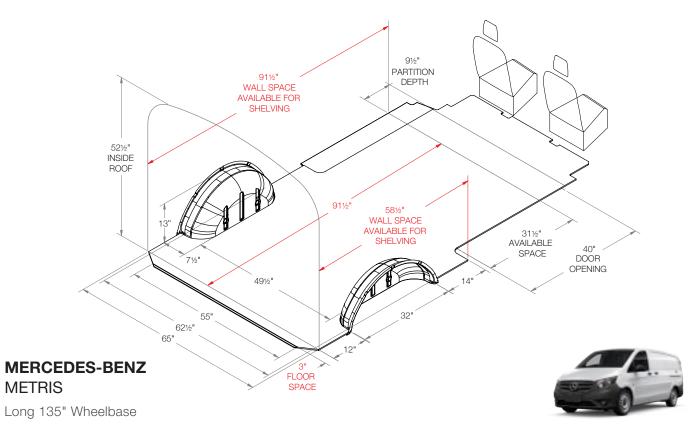

#### **INSIDE ROOF HEIGHT**

To determine the maximum shelf height that can be used in the van.

#### **PARTITION DEPTH**

This indicates the space taken up by our partition for this vehicle. Please note that this measurement is determined by the partition that encroaches the most. Some partitions may take up less space. Take note that this measurement may not necessarily be on the floor.

#### **DOOR OPENING**

To determine where shelving will land in relation to the door opening. Use this measurement to determine the space available for drawer units.

#### **DIMENSIONS IN RED**

These dimensions indicate unique measurements for each wheelbase. Use red dimensions to determine the exact wheelbase of your van.

#### FLOOR SPACE

This area is usable floor space but due to curvature of the van there may not be the same available area at the roof. Please measure actual van for specific measurement at roof.

Wheelbase