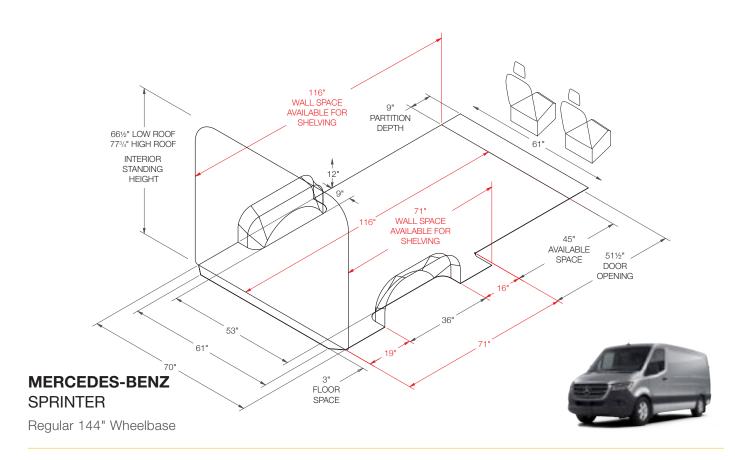

#### **INSIDE ROOF HEIGHT**

To determine the maximum shelf height that can be used in the van.

#### **PARTITION DEPTH**

This indicates the space taken up by our partition for this vehicle. Please note that this measurement is determined by the partition that encroaches the most. Some partitions may take up less space. Take note that this measurement may not necessarily be on the floor.

#### **DOOR OPENING**

To determine where shelving will land in relation to the door opening. Use this measurement to determine the space available for drawer units.

#### **DIMENSIONS IN RED**

These dimensions indicate unique measurements for each wheelbase. Use red dimensions to determine the exact wheelbase of your van.

#### FLOOR SPACE

This area is usable floor space but due to curvature of the van there may not be the same available area at the roof. Please measure actual van for specific measurement at roof.

Wheelbase