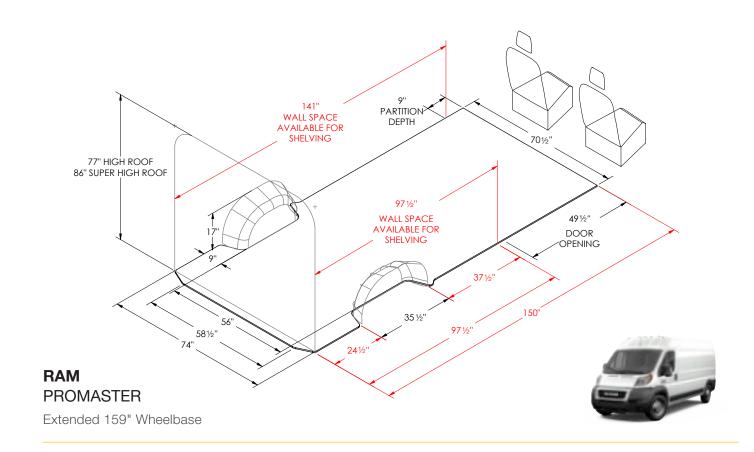

#### **INSIDE ROOF HEIGHT**

To determine the maximum shelf height that can be used in the van.

#### **PARTITION DEPTH**

This indicates the space taken up by our partition for this vehicle. Please note that this measurement is determined by the partition that encroaches the most. Some partitions may take up less space. Take note that this measurement may not necessarily be on the floor.

#### **DOOR OPENING**

To determine where shelving will land in relation to the door opening. Use this measurement to determine the space available for drawer units.

#### **DIMENSIONS IN RED**

These dimensions indicate unique measurements for each wheelbase. Use red dimensions to determine the exact wheelbase of your van.

#### FLOOR SPACE

This area is usable floor space but due to curvature of the van there may not be the same available area at the roof. Please measure actual van for specific measurement at roof.

Wheelbase