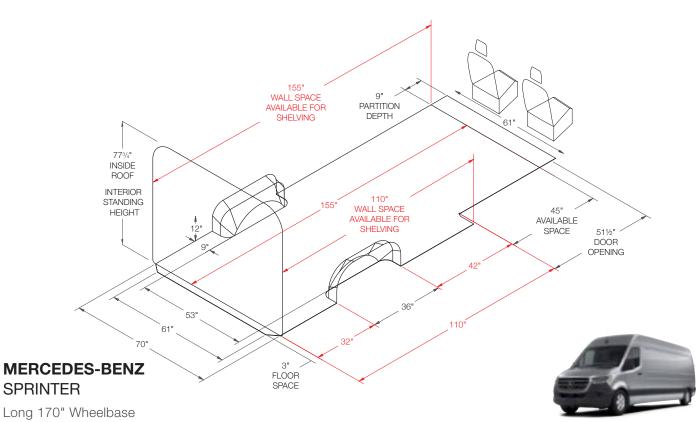

#### **INSIDE ROOF HEIGHT**

To determine the maximum shelf height that can be used in the van.

#### **PARTITION DEPTH**

This indicates the space taken up by our partition for this vehicle. Please note that this measurement is determined by the partition that encroaches the most. Some partitions may take up less space. Take note that this measurement may not necessarily be on the floor.

#### **DOOR OPENING**

To determine where shelving will land in relation to the door opening. Use this measurement to determine the space available for drawer units.

#### **DIMENSIONS IN RED**

These dimensions indicate unique measurements for each wheelbase. Use red dimensions to determine the exact wheelbase of your van.

#### FLOOR SPACE

This area is usable floor space but due to curvature of the van there may not be the same available area at the roof. Please measure actual van for specific measurement at roof.

Wheelbase