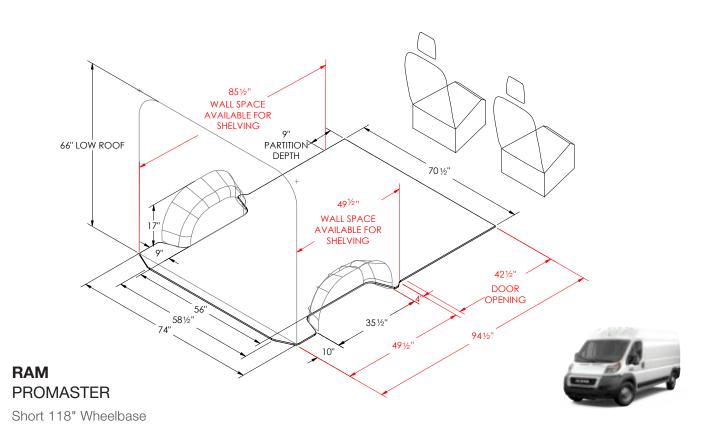

#### **INSIDE ROOF HEIGHT**

To determine the maximum shelf height that can be used in the van.

#### **PARTITION DEPTH**

This indicates the space taken up by our partition for this vehicle. Please note that this measurement is determined by the partition that encroaches the most. Some partitions may take up less space. Take note that this measurement may not necessarily be on the floor.

#### **DOOR OPENING**

To determine where shelving will land in relation to the door opening. Use this measurement to determine the space available for drawer units.

#### **DIMENSIONS IN RED**

These dimensions indicate unique measurements for each wheelbase. Use red dimensions to determine the exact wheelbase of your van.

#### FLOOR SPACE

This area is usable floor space but due to curvature of the van there may not be the same available area at the roof. Please measure actual van for specific measurement at roof.

Wheelbase