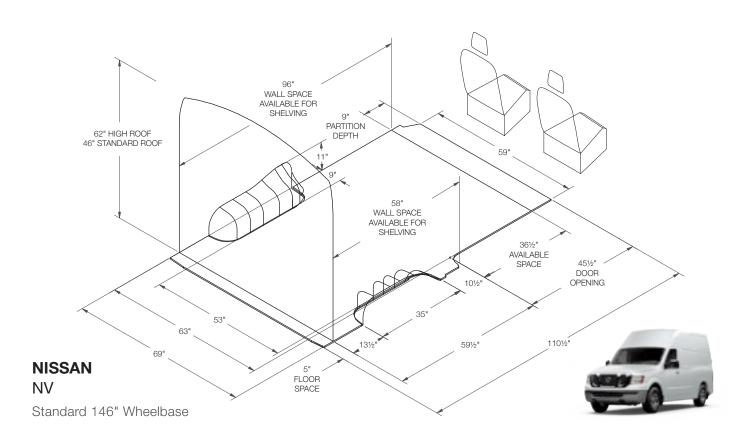

#### **INSIDE ROOF HEIGHT**

To determine the maximum shelf height that can be used in the van.

#### **PARTITION DEPTH**

This indicates the space taken up by our partition for this vehicle. Please note that this measurement is determined by the partition that encroaches the most. Some partitions may take up less space. Take note that this measurement may not necessarily be on the floor.

#### **DOOR OPENING**

To determine where shelving will land in relation to the door opening. Use this measurement to determine the space available for drawer units.

#### **DIMENSIONS IN RED**

These dimensions indicate unique measurements for each wheelbase. Use red dimensions to determine the exact wheelbase of your van.

#### FLOOR SPACE

This area is usable floor space but due to curvature of the van there may not be the same available area at the roof. Please measure actual van for specific measurement at roof.

Wheelbase