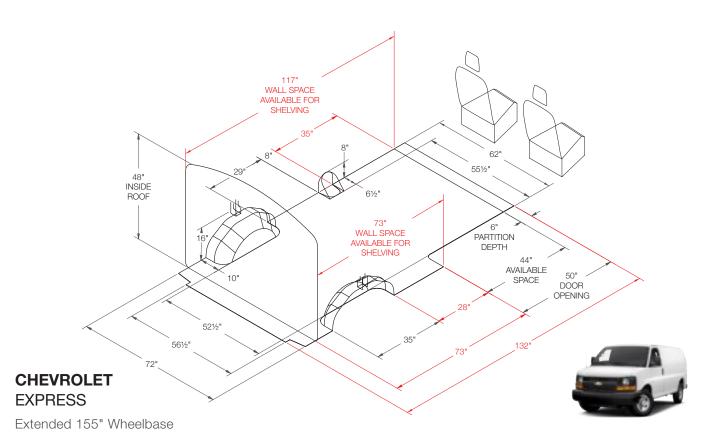

# HOW TO USE THE LAYOUT GUIDE

#### **INSIDE ROOF HEIGHT**

To determine the maximum shelf height that can be used in the van.

#### **PARTITION DEPTH**

This indicates the space taken up by our partition for this vehicle. Please note that this measurement is determined by the partition that encroaches the most. Some partitions may take up less space. Take note that this measurement may not necessarily be on the floor.

#### **DOOR OPENING**

To determine where shelving will land in relation to the door opening. Use this measurement to determine the space available for drawer units.

#### **DIMENSIONS IN RED**

These dimensions indicate unique measurements for each wheelbase. Use red dimensions to determine the exact wheelbase of your van.

#### FLOOR SPACE

This area is usable floor space but due to curvature of the van there may not be the same available area at the roof. Please measure actual van for specific measurement at roof.

Wheelbase