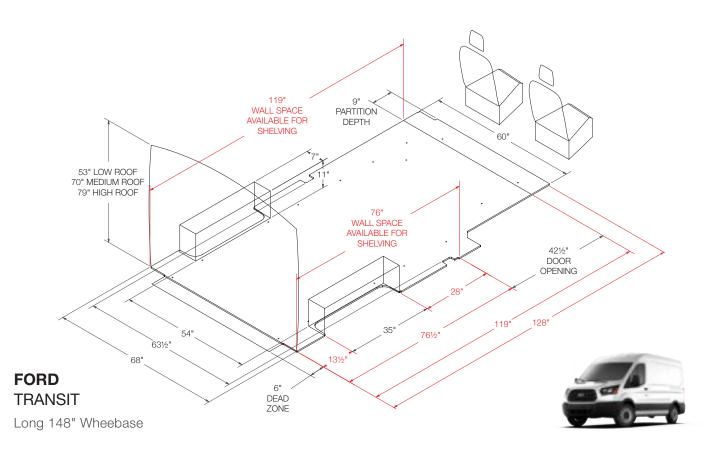

#### **INSIDE ROOF HEIGHT**

To determine the maximum shelf height that can be used in the van.

#### **PARTITION DEPTH**

This indicates the space taken up by our partition for this vehicle. Please note that this measurement is determined by the partition that encroaches the most. Some partitions may take up less space. Take note that this measurement may not necessarily be on the floor.

#### **DOOR OPENING**

To determine where shelving will land in relation to the door opening. Use this measurement to determine the space available for drawer units.

#### **DIMENSIONS IN RED**

These dimensions indicate unique measurements for each wheelbase. Use red dimensions to determine the exact wheelbase of your van.

#### FLOOR SPACE

This area is usable floor space but due to curvature of the van there may not be the same available area at the roof. Please measure actual van for specific measurement at roof.

Wheelbase