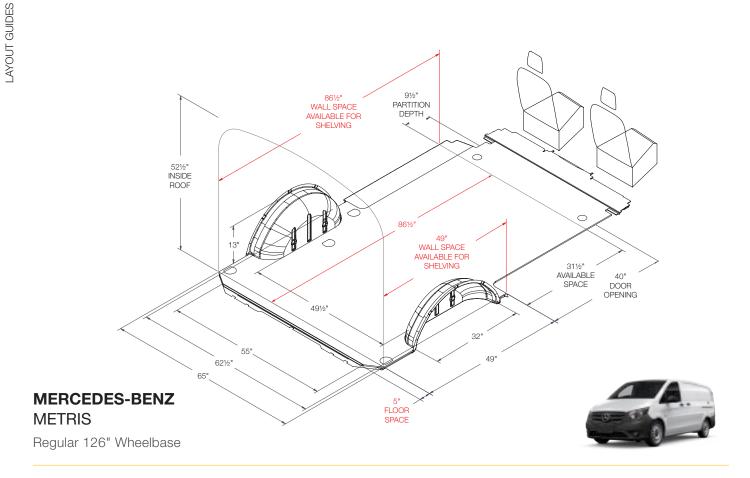

#### **INSIDE ROOF HEIGHT**

To determine the maximum shelf height that can be used in the van.

#### **PARTITION DEPTH**

This indicates the space taken up by our partition for this vehicle. Please note that this measurement is determined by the partition that encroaches the most. Some partitions may take up less space. Take note that this measurement may not necessarily be on the floor.

#### **DOOR OPENING**

To determine where shelving will land in relation to the door opening. Use this measurement to determine the space available for drawer units.

#### **DIMENSIONS IN RED**

These dimensions indicate unique measurements for each wheelbase. Use red dimensions to determine the exact wheelbase of your van.

#### FLOOR SPACE

This area is usable floor space but due to curvature of the van there may not be the same available area at the roof. Please measure actual van for specific measurement at roof.

Wheelbase