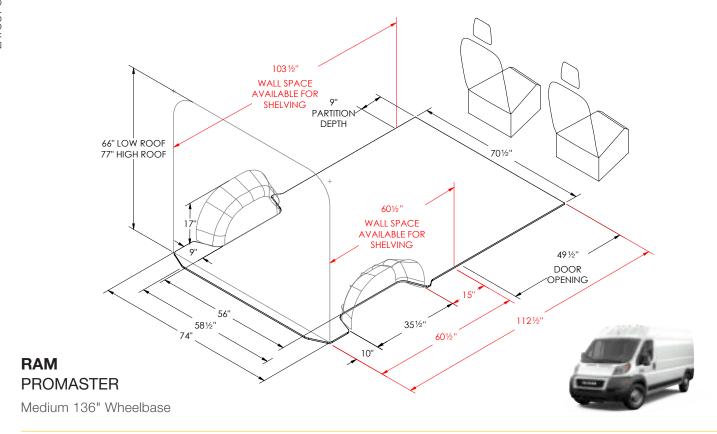

#### **INSIDE ROOF HEIGHT**

To determine the maximum shelf height that can be used in the van.

#### **PARTITION DEPTH**

This indicates the space taken up by our partition for this vehicle. Please note that this measurement is determined by the partition that encroaches the most. Some partitions may take up less space. Take note that this measurement may not necessarily be on the floor.

#### **DOOR OPENING**

To determine where shelving will land in relation to the door opening. Use this measurement to determine the space available for drawer units.

#### **DIMENSIONS IN RED**

These dimensions indicate unique measurements for each wheelbase. Use red dimensions to determine the exact wheelbase of your van.

#### FLOOR SPACE

This area is usable floor space but due to curvature of the van there may not be the same available area at the roof. Please measure actual van for specific measurement at roof.

Wheelbase