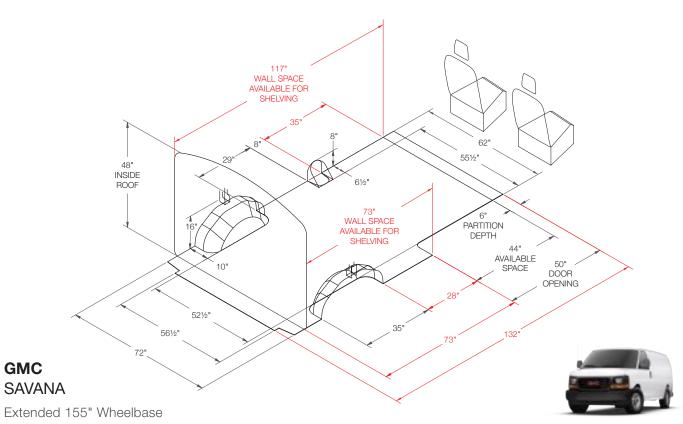

#### **INSIDE ROOF HEIGHT**

To determine the maximum shelf height that can be used in the van.

#### **PARTITION DEPTH**

This indicates the space taken up by our partition for this vehicle. Please note that this measurement is determined by the partition that encroaches the most. Some partitions may take up less space. Take note that this measurement may not necessarily be on the floor.

#### **DOOR OPENING**

To determine where shelving will land in relation to the door opening. Use this measurement to determine the space available for drawer units.

#### **DIMENSIONS IN RED**

These dimensions indicate unique measurements for each wheelbase. Use red dimensions to determine the exact wheelbase of your van.

#### FLOOR SPACE

This area is usable floor space but due to curvature of the van there may not be the same available area at the roof. Please measure actual van for specific measurement at roof.

Wheelbase