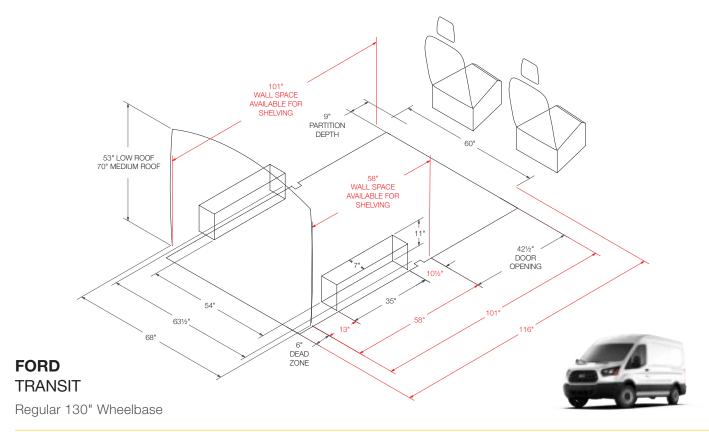

#### **INSIDE ROOF HEIGHT**

To determine the maximum shelf height that can be used in the van.

#### **PARTITION DEPTH**

This indicates the space taken up by our partition for this vehicle. Please note that this measurement is determined by the partition that encroaches the most. Some partitions may take up less space. Take note that this measurement may not necessarily be on the floor.

#### **DOOR OPENING**

To determine where shelving will land in relation to the door opening. Use this measurement to determine the space available for drawer units.

#### **DIMENSIONS IN RED**

These dimensions indicate unique measurements for each wheelbase. Use red dimensions to determine the exact wheelbase of your van.

#### FLOOR SPACE

This area is usable floor space but due to curvature of the van there may not be the same available area at the roof. Please measure actual van for specific measurement at roof.

Wheelbase