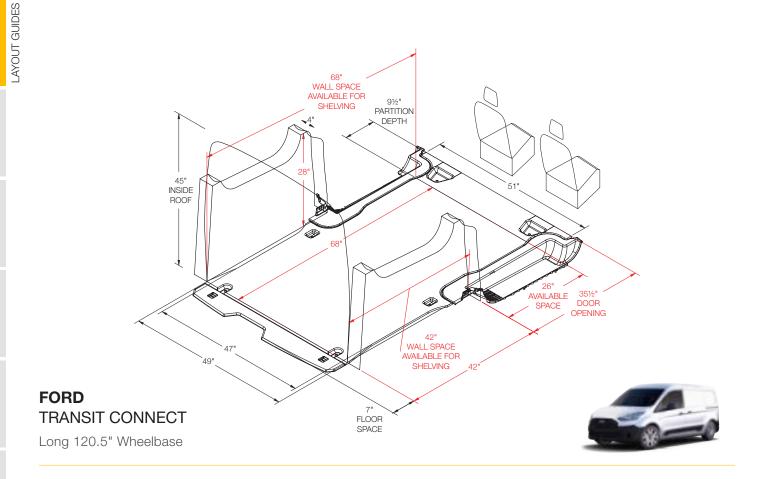

#### **INSIDE ROOF HEIGHT**

To determine the maximum shelf height that can be used in the van.

#### **PARTITION DEPTH**

This indicates the space taken up by our partition for this vehicle. Please note that this measurement is determined by the partition that encroaches the most. Some partitions may take up less space. Take note that this measurement may not necessarily be on the floor.

#### **DOOR OPENING**

To determine where shelving will land in relation to the door opening. Use this measurement to determine the space available for drawer units.

#### **DIMENSIONS IN RED**

These dimensions indicate unique measurements for each wheelbase. Use red dimensions to determine the exact wheelbase of your van.

#### FLOOR SPACE

This area is usable floor space but due to curvature of the van there may not be the same available area at the roof. Please measure actual van for specific measurement at roof.

Wheelbase