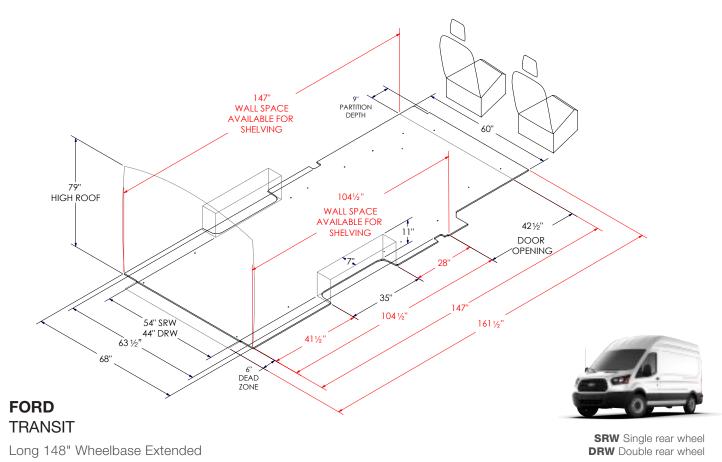

#### **INSIDE ROOF HEIGHT**

To determine the maximum shelf height that can be used in the van.

#### **PARTITION DEPTH**

This indicates the space taken up by our partition for this vehicle. Please note that this measurement is determined by the partition that encroaches the most. Some partitions may take up less space. Take note that this measurement may not necessarily be on the floor.

#### **DOOR OPENING**

To determine where shelving will land in relation to the door opening. Use this measurement to determine the space available for drawer units.

#### **DIMENSIONS IN RED**

These dimensions indicate unique measurements for each wheelbase. Use red dimensions to determine the exact wheelbase of your van.

#### FLOOR SPACE

This area is usable floor space but due to curvature of the van there may not be the same available area at the roof. Please measure actual van for specific measurement at roof.

Wheelbase