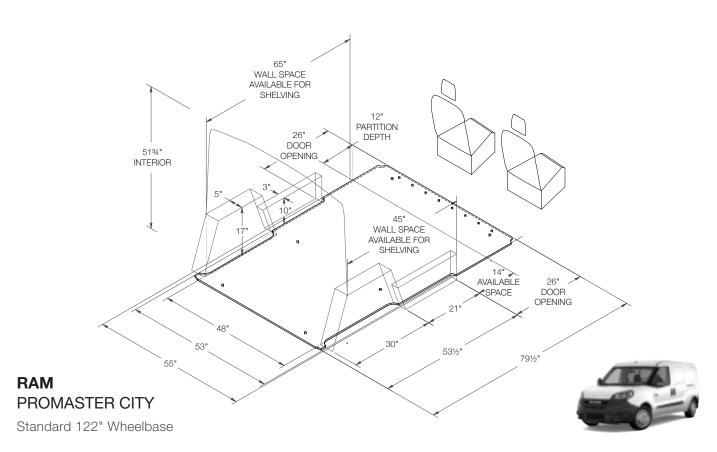

#### **INSIDE ROOF HEIGHT**

To determine the maximum shelf height that can be used in the van.

#### **PARTITION DEPTH**

This indicates the space taken up by our partition for this vehicle. Please note that this measurement is determined by the partition that encroaches the most. Some partitions may take up less space. Take note that this measurement may not necessarily be on the floor.

#### **DOOR OPENING**

To determine where shelving will land in relation to the door opening. Use this measurement to determine the space available for drawer units.

#### **DIMENSIONS IN RED**

These dimensions indicate unique measurements for each wheelbase. Use red dimensions to determine the exact wheelbase of your van.

#### FLOOR SPACE

This area is usable floor space but due to curvature of the van there may not be the same available area at the roof. Please measure actual van for specific measurement at roof.

Wheelbase