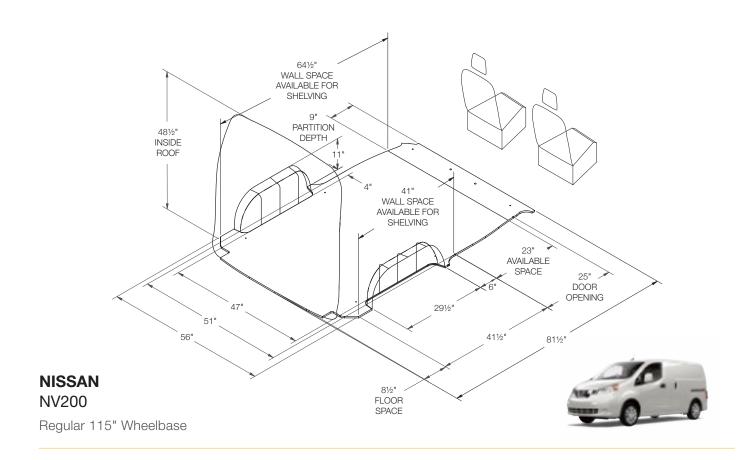

#### **INSIDE ROOF HEIGHT**

To determine the maximum shelf height that can be used in the van.

#### **PARTITION DEPTH**

This indicates the space taken up by our partition for this vehicle. Please note that this measurement is determined by the partition that encroaches the most. Some partitions may take up less space. Take note that this measurement may not necessarily be on the floor.

#### **DOOR OPENING**

To determine where shelving will land in relation to the door opening. Use this measurement to determine the space available for drawer units.

#### **DIMENSIONS IN RED**

These dimensions indicate unique measurements for each wheelbase. Use red dimensions to determine the exact wheelbase of your van.

#### FLOOR SPACE

This area is usable floor space but due to curvature of the van there may not be the same available area at the roof. Please measure actual van for specific measurement at roof.

Wheelbase