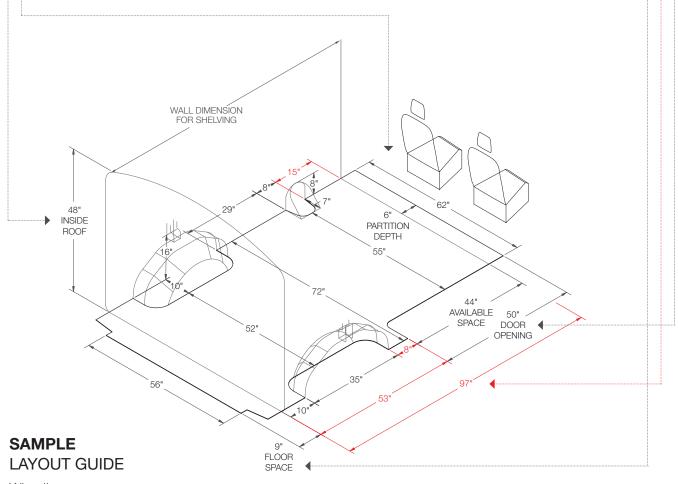

# HOW TO USE THE LAYOUT GUIDE

#### **INSIDE ROOF HEIGHT**

To determine the maximum shelf height that can be used in the van.

#### **PARTITION DEPTH**

This indicates the space taken up by our partition for this vehicle. Please note that this measurement is determined by the partition that encroaches the most. Some partitions may take up less space. Take note that this measurement may not necessarily be on the floor.

#### **DOOR OPENING**

To determine where shelving will land in relation to the door opening. Use this measurement to determine the space available for drawer units.

#### **DIMENSIONS IN RED**

These dimensions indicate unique measurements for each wheelbase. Use red dimensions to determine the exact wheelbase of your van.

#### FLOOR SPACE

This area is usable floor space but due to curvature of the van there may not be the same available area at the roof. Please measure actual van for specific measurement at roof.

Wheelbase