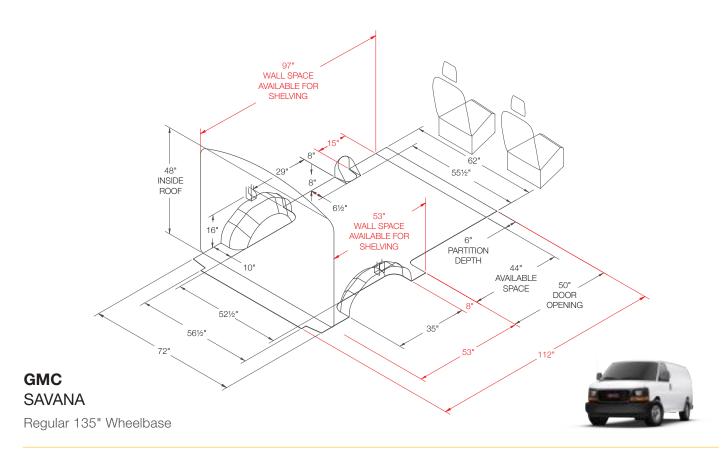

#### **INSIDE ROOF HEIGHT**

To determine the maximum shelf height that can be used in the van.

#### **PARTITION DEPTH**

This indicates the space taken up by our partition for this vehicle. Please note that this measurement is determined by the partition that encroaches the most. Some partitions may take up less space. Take note that this measurement may not necessarily be on the floor.

#### **DOOR OPENING**

To determine where shelving will land in relation to the door opening. Use this measurement to determine the space available for drawer units.

#### **DIMENSIONS IN RED**

These dimensions indicate unique measurements for each wheelbase. Use red dimensions to determine the exact wheelbase of your van.

#### FLOOR SPACE

This area is usable floor space but due to curvature of the van there may not be the same available area at the roof. Please measure actual van for specific measurement at roof.

Wheelbase