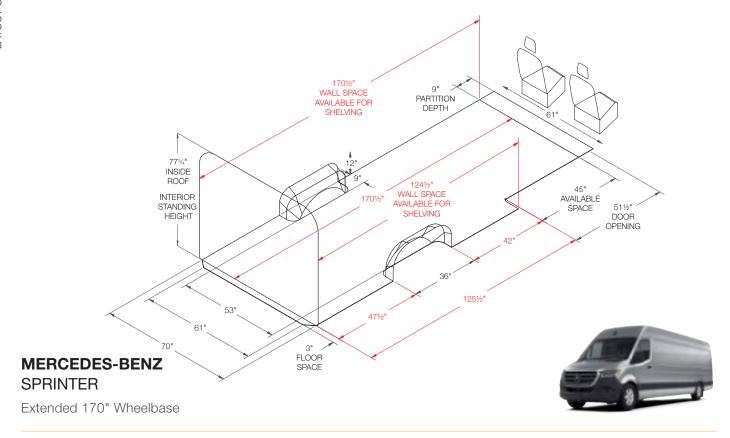

#### **INSIDE ROOF HEIGHT**

To determine the maximum shelf height that can be used in the van.

#### **PARTITION DEPTH**

This indicates the space taken up by our partition for this vehicle. Please note that this measurement is determined by the partition that encroaches the most. Some partitions may take up less space. Take note that this measurement may not necessarily be on the floor.

#### **DOOR OPENING**

To determine where shelving will land in relation to the door opening. Use this measurement to determine the space available for drawer units.

#### **DIMENSIONS IN RED**

These dimensions indicate unique measurements for each wheelbase. Use red dimensions to determine the exact wheelbase of your van.

#### FLOOR SPACE

This area is usable floor space but due to curvature of the van there may not be the same available area at the roof. Please measure actual van for specific measurement at roof.

Wheelbase