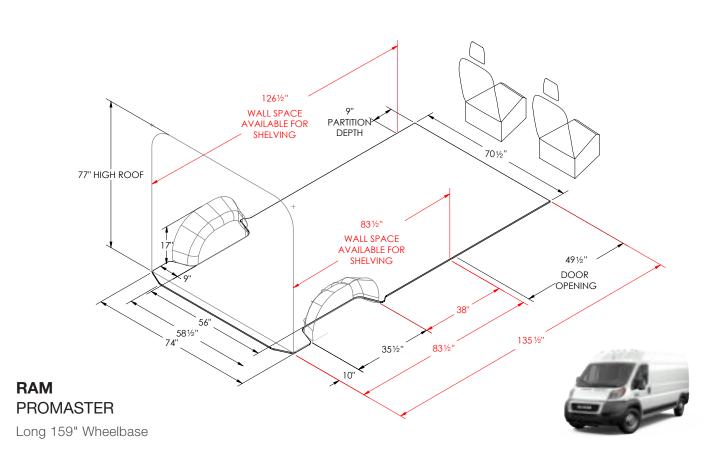

#### **INSIDE ROOF HEIGHT**

To determine the maximum shelf height that can be used in the van.

#### **PARTITION DEPTH**

This indicates the space taken up by our partition for this vehicle. Please note that this measurement is determined by the partition that encroaches the most. Some partitions may take up less space. Take note that this measurement may not necessarily be on the floor.

#### **DOOR OPENING**

To determine where shelving will land in relation to the door opening. Use this measurement to determine the space available for drawer units.

#### **DIMENSIONS IN RED**

These dimensions indicate unique measurements for each wheelbase. Use red dimensions to determine the exact wheelbase of your van.

#### FLOOR SPACE

This area is usable floor space but due to curvature of the van there may not be the same available area at the roof. Please measure actual van for specific measurement at roof.

Wheelbase