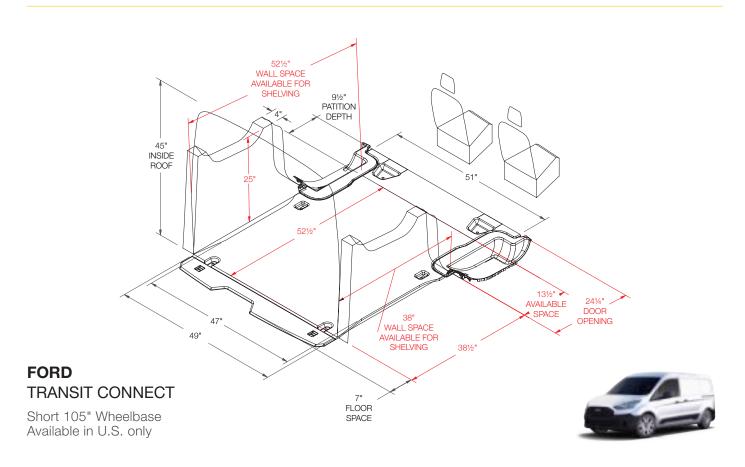

#### **INSIDE ROOF HEIGHT**

To determine the maximum shelf height that can be used in the van.

#### **PARTITION DEPTH**

This indicates the space taken up by our partition for this vehicle. Please note that this measurement is determined by the partition that encroaches the most. Some partitions may take up less space. Take note that this measurement may not necessarily be on the floor.

#### **DOOR OPENING**

To determine where shelving will land in relation to the door opening. Use this measurement to determine the space available for drawer units.

#### **DIMENSIONS IN RED**

These dimensions indicate unique measurements for each wheelbase. Use red dimensions to determine the exact wheelbase of your van.

#### FLOOR SPACE

This area is usable floor space but due to curvature of the van there may not be the same available area at the roof. Please measure actual van for specific measurement at roof.

Wheelbase