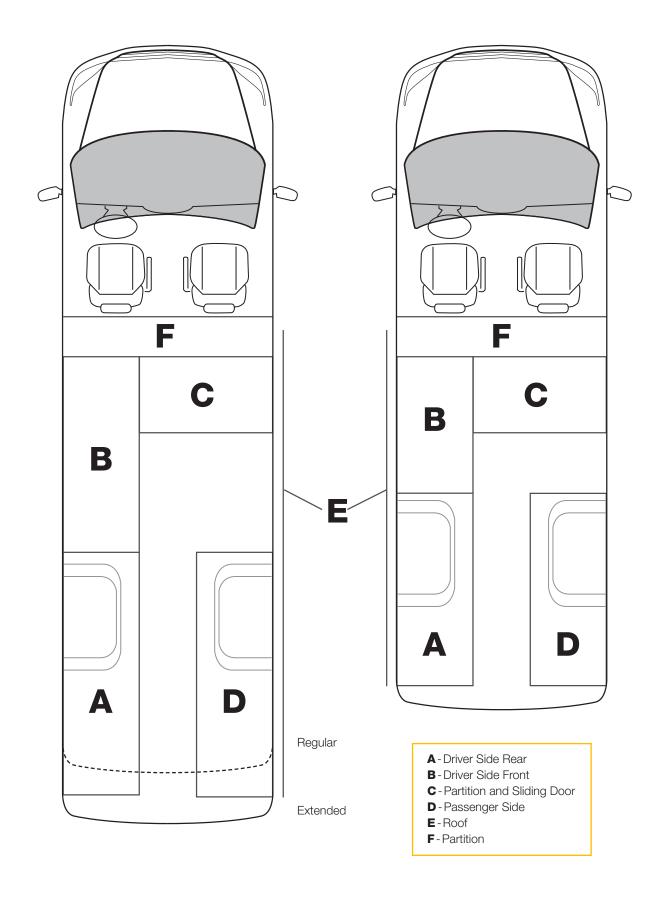

u will need to carry                                              |                | How of                       | ten will  Week     | -                               | e this?  Monthly |                          |
| Will I need to carry larger objects ☐ Yes  List the tools you will need to carry                                              |                | How of                       | ten will  Week     | -                               | e this?  Monthly |                          |
|                                                                                                                               |                | How of                       | ten will  Week     | -                               | e this?  Monthly |                          |

8

# **STORAGE ZONES**



# HOW TO USE THE LAYOUT GUIDE

#### **INSIDE ROOF HEIGHT**

To determine the maximum shelf height that can be used in the van.

#### **PARTITION DEPTH**

This indicates the space taken up by our partition for this vehicle. Please note that this measurement is determined by the partition that encroaches the most. Some partitions may take up less space. Take note that this measurement may not necessarily be on the floor.

#### **DOOR OPENING**

To determine where shelving will land in relation to the door opening. Use this measurement to determine the space available for drawer units.

#### **DIMENSIONS IN RED**

These dimensions indicate unique measurements for each wheelbase. Use red dimensions to determine the exact wheelbase of your van.

#### FLOOR SPACE

This area is usable floor spa