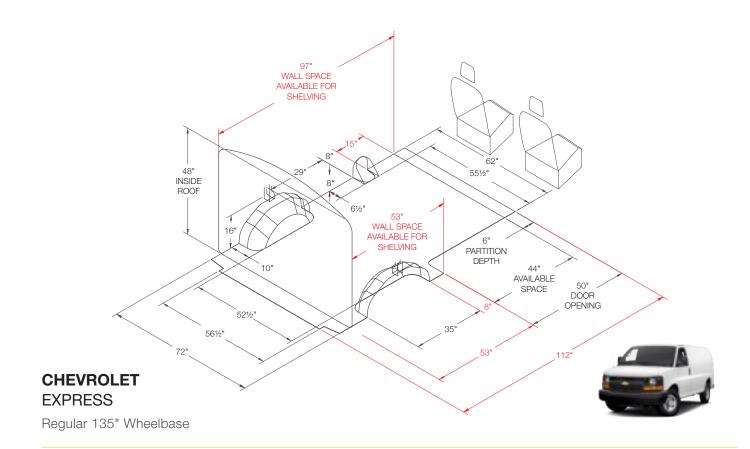

# HOW TO USE THE LAYOUT GUIDE

#### **INSIDE ROOF HEIGHT**

To determine the maximum shelf height that can be used in the van.

#### **PARTITION DEPTH**

This indicates the space taken up by our partition for this vehicle. Please note that this measurement is determined by the partition that encroaches the most. Some partitions may take up less space. Take note that this measurement may not necessarily be on the floor.

#### **DOOR OPENING**

To determine where shelving will land in relation to the door opening. Use this measurement to determine the space available for drawer units.

#### **DIMENSIONS IN RED**

These dimensions indicate unique measurements for each wheelbase. Use red dimensions to determine the exact wheelbase of your van.

#### FLOOR SPACE

This area is usable floor space but due to curvature of the van there may not be the same available area at the roof. Please measure actual van for specific measurement at roof.

Wheelbase